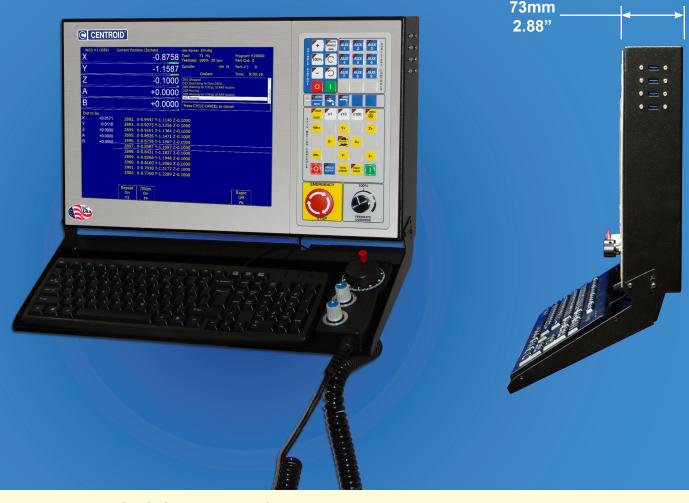

## M400/T400 SL

**SlimLine CNC Operators Console** 

## **User-Friendly CNC Control Interface**