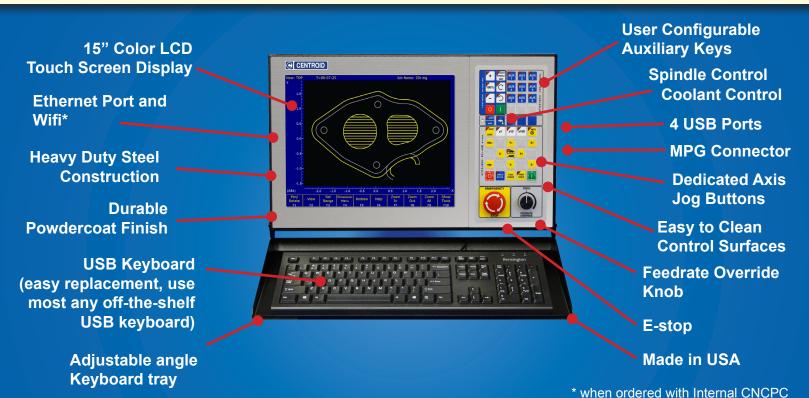

## M400/T400 SL

**SlimLine CNC Operators Console** 



## **User-Friendly CNC Control Interface**



## **Versatile CNC Console Mounting Configurations**

1 Console Arm Mount

- Heavy Duty Arm to Console Swivel Connection
- Smooth 90 degrees Console Swivel Rotation
- Integral Left/Right Level Adjustment
- Through Arm/Swivel Control Cable Chase
- Reversible Top or Bottom Arm Mount using same components







- Heavy Duty Console to Support Pole Mount
- Adjustable Console Height and Angle Articulation
- VESA Standard 200mm x 200mm mount
- Heavy Duty Steel construction
- Locking Floor Casters
- Optional Utility and Mouse Tray

| #13139                                                                                                  | M400 / T400 "SlimLine" CNC Console                                              |  |
|------------------------------------------------------------------------