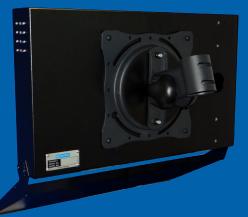

## **Versatile CNC Console Mounting Configurations**

1 Console Arm Mount

- Heavy Duty Arm to Console Swivel Connection
- Smooth 90 degrees Console Swivel Rotation
- Integral Left/Right Level Adjustment
- Through Arm/Swivel Control Cable Chase
- Reversible Top or Bottom Arm Mount using same components

- Heavy Duty Console to Support Pole Mount
- Adjustable Console Height and Angle Articulation
- VESA Standard 200mm x 200mm mount
- Heavy Duty Steel construction
- Locking Floor Casters
- Optional Utility and Mouse Tray