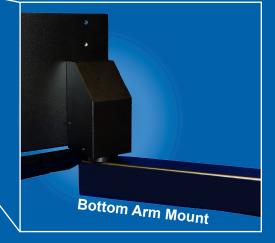

## **Versatile CNC Console Mounting Configurations**

1 Console Arm Mount

- Heavy Duty Arm to Console Swivel Connection
- Smooth 90 degrees Console Swivel Rotation
- Integral Left/Right Level Adjustment
- Through Arm/Swivel Control Cable Chase
- Reversible Top or Bottom Arm Mount using same components